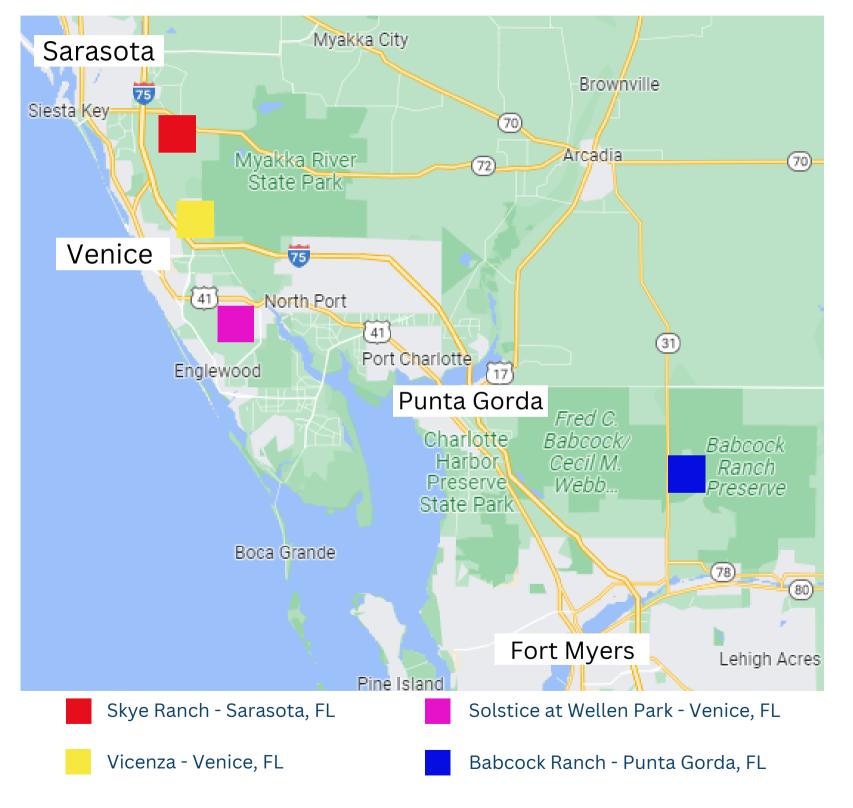

# NEW CONSTRUCTION COMMUNITY LOCATIONS

### Sarasota, Florida

**Skye Ranch** 

Single-family 3 bed + flex 3.5 bath 2.5 car garage 2,100 sq. ft.

(N.) Venice, Florida

**Vicenza** 

Single-family 3 bed + flex 2.5 bath 2 car garage 2,064 sq. ft.

## (S.) Venice, Florida

**Solstice** 

Single-family 4 bed 3 bath 3 car garage 2,993 sq. ft.

## Punta Gorda, Florida

**Babcock Ranch** 

Single-family 4 bed + flex 3 bath 3 car garage 2,791 sq. ft.